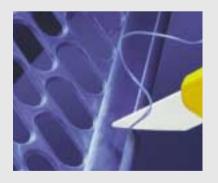

### **CERA-CUT**

CR1100GT

Ideal for deburring plastics and other soft materials. Extremely long life. The blade is not replaceable.

Ceramic blade with convex radius R=250mm, mounted in ergonomically Soft Grip handle.

### **CONVEXED CERA-CUT**

CR2000GT

Ideal for all plastic materials. Suitable for surface scraping and parting line deflashing. Blade can be replaced.

### Includes:

Cera-Cut handle and ceramic blade with radius R=250mm.