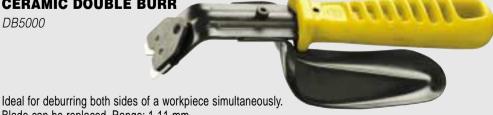

# **CERAMIC DOUBLE BURR** DB5000

## Blade can be replaced. Range: 1-11 mm.

### Includes:

V-shaped ceramic blade mounted in ergonomically designed DB handle with safety guard to protect your hand.