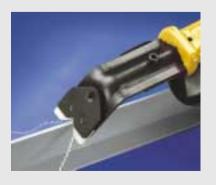

# **CERAMIC DOUBLE BURR** DB5000

## Blade can be replaced. Range: 1-11 mm.

### Includes:

V-shaped ceramic blade mounted in ergonomically designed DB handle with safety guard to protect your hand.