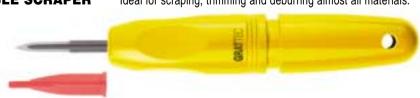

#### Includes:

- ▲ Steel handle and small blade *GT-BR1000*.
- ▲ Range: 3-5.5mm.

ADJUSTABLE MINI SCRAPER The best mini scraper for tool and die makers.

## Includes:

- ▲ YT Handle YT1000GT.
- ▲ D75 H.S.S. triangular mini scraper .Size: 75x3.2mm (GT-D75)