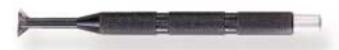

#### Includes:

- ▲ Steel handle and small blade *GT-BR1000*.
- ▲ Range: 3-5.5mm.

ADJUSTABLE MINI SCRAPER The best mini scraper for tool and die makers.

## Includes:

- ▲ YT Handle YT1000GT.
- ▲ D75 H.S.S. triangular mini scraper .Size: 75x3.2mm (GT-D75)