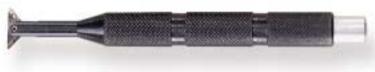

#### Includes:

- ▲ Steel handle and small blade *GT-BR1000*.
- ▲ Range: 3-5.5mm.

ADJUSTABLE MINI SCRAPER The best mini scraper for tool and die makers.

## Includes:

- ▲ YT Handle YT1000GT.
- ▲ D75 H.S.S. triangular mini scraper .Size: 75x3.2mm (GT-D75)