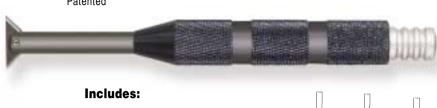

#### Includes:

- ▲ Steel handle and blade GT-BR2000.
- ▲ Range: 5.5-10mm.

MINI REVERSIBLE COUNTERSINK For deburring both back side and front side of holes.

RC1000GT

#### Includes:

- ▲ Steel handle and small blade *GT-BR1000*.
- ▲ Range: 3-5.5mm.

ADJUSTABLE MINI SCRAPER The best mini scraper for tool and die makers.