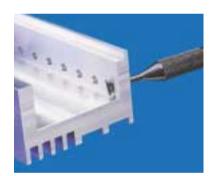

## **LARGE REVERSIBLE COUNTERSINK** For deburring both back and front sides of holes.

RC2200GT Patented

▲ Steel handle and blade *GT-BR2200*.

▲ Range: 10-22mm.

**REVERSIBLE COUNTERSINK** 

For deburring both back side and front side of holes.