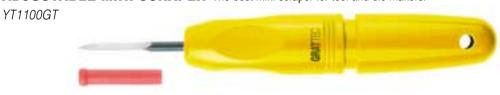

### **ADJUSTABLE SCRAPER**

YT1200GT

Ideal for scraping, trimming and deburring almost all materials.

#### Includes:

- ▲ YT Handle YT1000GT
- ▲ T80 double ended triangular medium scraper. Size: 80x4.5mm (GT-T80).