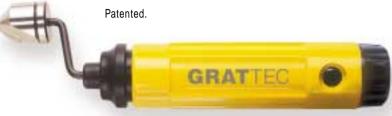

#### Includes:

- ▲ Non-telescoping Handle with steel bushing *EL2100GT*.
- ▲ One each HSS blade *GT-E100*, *GT-E200*, *GT-E300*

**GRAT-TEC RotoDrive "GT-U"** For fast effective chamfering and countersinking.

EL6500GT Paten

### Includes:

- ▲ Non-telescoping Handle with steel bushing *EL2100GT*.
- ▲ RotoDrive Ø16.5mm HSS Countersink, *GT-BC1650*.

**RAPID-BURR** *RB1000GT* 

Slim grip Aluminum Handle with one replaceable blade GT-E100.