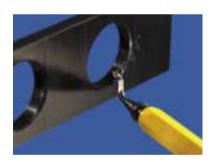

# GRATIEC

**GRAT-TEC SET-K** *EL6000GT* 

Most universal deburring tool. From light to heavy-duty work. With large storage space for spare blades. Holds all "E" type blades.

#### Includes:

- ▲ Non-telescoping Handle with steel bushing *EL2100GT*.
- ▲ One each HSS blade *GT-E100*, *GT-E200*, *GT-E300*

**GRAT-TEC RotoDrive "GT-U"** For fast effective chamfering and countersinking.