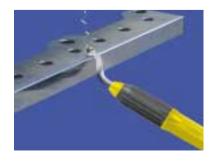

### Includes:

- ▲ 12mm Hexagonal painted handle. Holds all Ø3.2mm "E" type blades.
- ▲ One HSS blade GT-E100.

**EDGE-OFF** *EO1000GT* 

Low price disposable tool. Can deburr almost every job on Aluminum and steel.