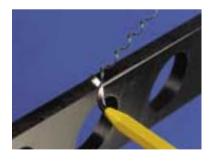

# GRATIEC

**GRAT-TEC SET-K** *EL6000GT* 

Most universal deburring tool. From light to heavy-duty work. With large storage space for spare blades. Holds all "E" type blades.

#### Includes:

- ▲ Non-telescoping Handle with steel bushing *EL2100GT*.
- ▲ One each HSS blade *GT-E100*, *GT-E200*, *GT-E300*

**GRAT-TEC RotoDrive "GT-U"** For fast effective chamfering and countersinking.