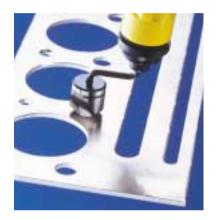

#### Includes:

- ▲ Non-telescoping Handle with steel bushing *EL2100GT*.
- ▲ One each HSS blade *GT-E100*, *GT-E200*, *GT-E300*

**GRAT-TEC RotoDrive "GT-U"** For fast effective chamfering and countersinking.

### Includes:

- ▲ Non-telescoping Handle with steel bushing *EL2100GT*.
- ▲ RotoDrive Ø16.5mm HSS Countersink, *GT-BC1650*.

**RAPID-BURR** *RB1000GT* 

Slim grip Aluminum Handle with one replaceable blade GT-E100.