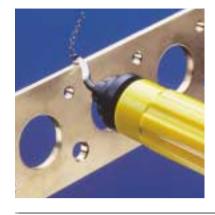

# GRATIEC

**GRAT-TEC SET-K** *EL6000GT* 

Most universal deburring tool. From light to heavy-duty work. With large storage space for spare blades. Holds all "E" type blades.

#### Includes:

- ▲ Non-telescoping Handle with steel bushing *EL2100GT*.
- ▲ One each HSS blade *GT-E100*, *GT-E200*, *GT-E300*

**GRAT-TEC RotoDrive "GT-U"** For fast effective chamfering and countersinking.