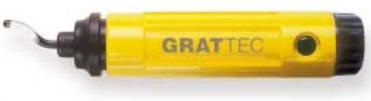

# GRATIEC

**GRAT-TEC SET-K** *EL6000GT* 

Most universal deburring tool. From light to heavy-duty work. With large storage space for spare blades. Holds all "E" type blades.

#### Includes:

- ▲ Non-telescoping Handle with steel bushing *EL2100GT*.
- ▲ One each HSS blade *GT-E100*, *GT-E200*, *GT-E300*

**GRAT-TEC RotoDrive "GT-U"** For fast effective chamfering and countersinking.