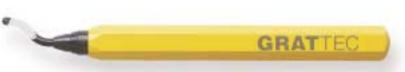

### Includes:

- ▲ 12mm Hexagonal painted handle. Holds all Ø3.2mm "E" type blades.
- ▲ One HSS blade GT-E100.

**EDGE-OFF** *EO1000GT* 

Low price disposable tool. Can deburr almost every job on Aluminum and steel.

## Includes:

- ▲ 8mm Hexagonal painted handle with pocket clip.
- ▲ One HSS blade *GT-E100* fixed to the Handle.

**PLASTIC EDGE-OFF** Most competitive tool. The blade is replaceable.

E02000GT

### Includes:

- ▲ 8mm Hexagonal plastic handle with pocket clip.
- ▲ One HSS Blade *GT-E100*.