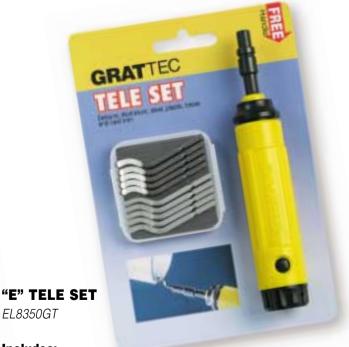

### "B" TELE SET EL8300GT

### Includes:

- Universal handle (EL1000GT)
- "B" Blade Holder (EL0103GT)
- ▲ 5pcs. B10 and 5pcs. B20 light duty Blades.

EL8350GT

## Includes:

- Universal handle (EL1000GT)
- "E" Blade Holder (EL0200GT)
- ▲ 5pcs. E100 and 5pcs. E200 heavy duty Blades.