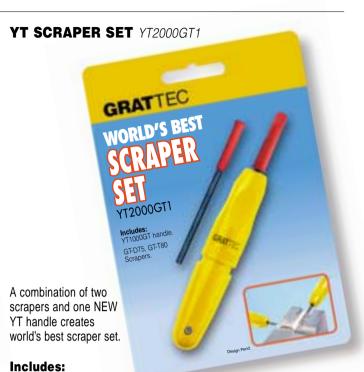

## Includes:

- Ergonomically held handle with soft grip SG3000GT
- ▲ 11pcs. Cobalt (M35) heavy duty Blades (GT-E100S)
  ▲ 11pc. Cobalt (M35) light duty Blades (GT-B10S)

- Most economical set.
- Ideal for machinists and tool/die makers.
- A unique new YT handle (YT1000GT) fits into every hand.
- Hollow ground H.S.S. D75 (GT-D75) triangular adjustable mini scraper.
- T80 (GT-T80) double ended triangular adjustable scraper.