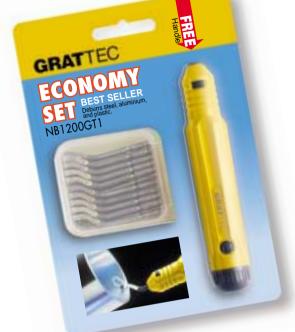

# ECONOMY SET NB1200GT1

#### Includes:

- Grattec Burr Handle and 20pcs. E100 Blades.
- The set comes in an attractive blister pack.