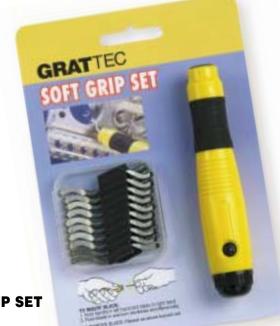

### SOFT GRIP SET SG2000GT1

### Includes:

- ▲ Ergonomically held handle with soft grip SG3000GT
- ▲ 21pcs. Cobalt (M35) heavy duty Blades (GT-E100S)
- ▲ 1pc. Cobalt (M35) light duty Blades (GT-B10S)