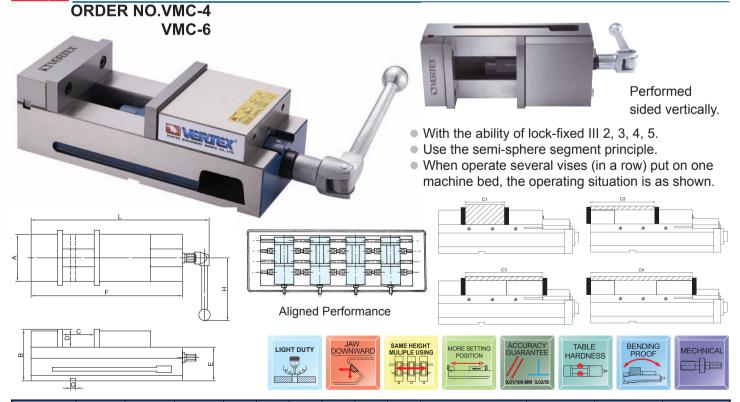

## **Lock-Fixed II Precision Machine Vise**

30°

**CLAMPING BOLT** 

360°

| ORDER<br>NO. | Α   | В   | C<br>OPEN | D  | Е  | F   | G  | L   | H   | Max. Clamp Force<br>(kgf) | Meas<br>CUFT | Weight<br>(kgs) | CODE<br>NO. |
|--------------|-----|-----|-----------|----|----|-----|----|-----|-----|---------------------------|--------------|-----------------|-------------|
| VMC-4        | 108 | 100 | 103       | 36 | 63 | 283 | 16 | 374 | 202 | 1500                      | 0.4          | 14.2            | 1002-185    |
| VMC-6        | 156 | 120 | 150       | 46 | 74 | 370 | 16 | 472 | 221 | 2500                      | 1.1          | 29.8            | 1002-186    |