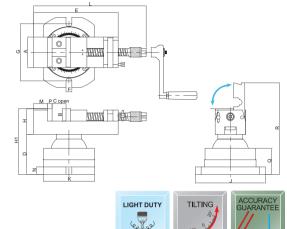

## Free Angle Vise

## ANY TILTING ANGLE **Features**

- Special design for quick clamping. (From the acme thread shaft stationly)
- Quick setting by sliding movement. Big clamping capability.
- Operating very quick and easy, can increase so much working efficiency than you can image.
- 360° Rotation, Tilting 30°
- Most free angle vise
- For non-normal angle setting.
- Its swivelling and tilting features with clamping make this unit for straight or inclined surface, angular drilling machining on various machine tools or for bench work table.

|   | ORDER<br>NO. | Α   | В  | C<br>OPEN | D   | E   | F  | G   | н  | Н1  | J   | К   | L   | М  | N  | Р  | Q  | R   | MAX.<br>Clamp<br>Force<br>(kgf) | Weight<br>(kgs) | CODE<br>NO. |
|---|--------------|-----|----|-----------|-----|-----|----|-----|----|-----|-----|-----|-----|----|----|----|----|-----|---------------------------------|-----------------|-------------|
|   | VAV-3        | 82  | 34 | 85        | 110 | 230 | 17 | 158 | 70 | 194 | 190 | 140 | 374 | 38 | 20 | 12 | 72 | 268 | 700                             | 17.6            | 1002-214    |
| ĺ | VAV-4        | 106 | 36 | 104       | 120 | 256 | 17 | 158 | 72 | 206 | 190 | 140 | 422 | 38 | 20 | 16 | 72 | 280 | 800                             | 21.4            | 1002-215    |